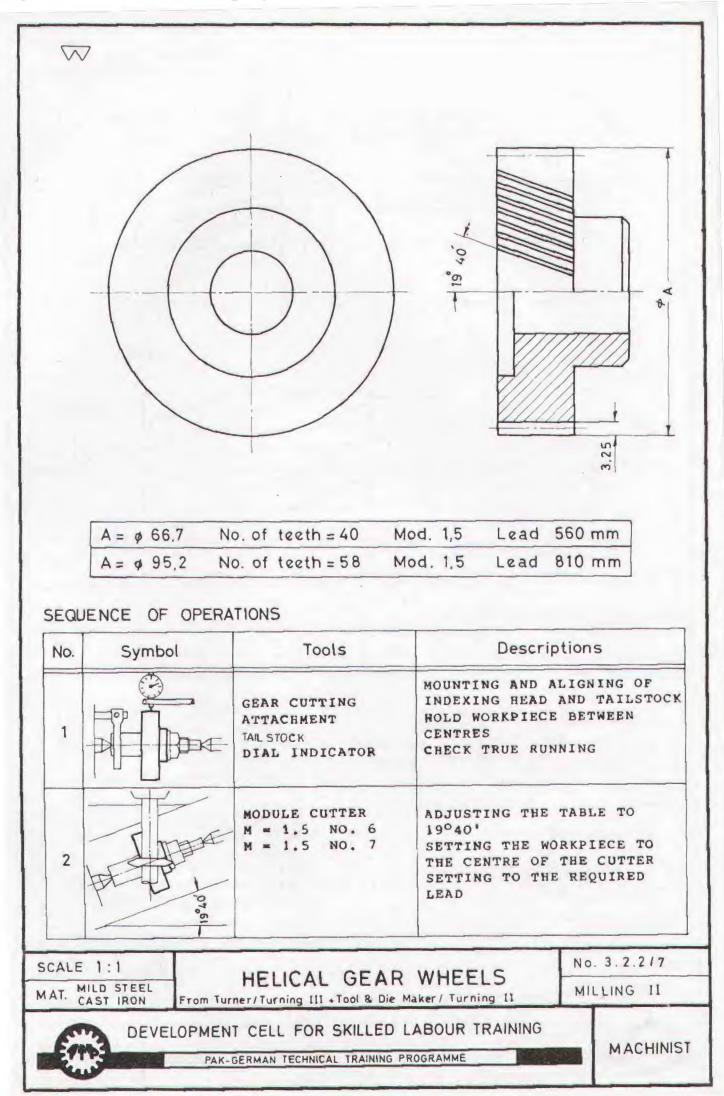

# TRADE TRAINING

# MACHINIST

# DEVELOPMENT CELL

FOR SKILLED LABOUR TRAINING

DIRECTORATE OF MANPOWER & TRAINING GOVERNMENT OF THE PUNJAB LAHORE

Retail Price Rs. 13.00

T.T.P. Series No. 17

|          |            |              | Total length for a batch of 16 trainee | 0,9 meter                           | 2,3 meter                                                   | .+                                               |                                             |                                |                   | 2.0 meter                  | 0.6 meter                  |                         | 2 0 motor                 | 0.6 meter                    | 0.7 motor                              | 2 4                                               |                                     | Total length for a    | J. 0 meter                         |        |
|----------|------------|--------------|----------------------------------------|-------------------------------------|-------------------------------------------------------------|--------------------------------------------------|---------------------------------------------|--------------------------------|-------------------|----------------------------|----------------------------|-------------------------|---------------------------|------------------------------|----------------------------------------|---------------------------------------------------|-------------------------------------|-----------------------|------------------------------------|--------|
|          |            | 1            | Length<br>per trainee                  | 52mm                                | 132 mm                                                      | 17 mm                                            | 83 mm                                       |                                | = =               | 118 mm                     | 32 mm                      | 140mm                   | 115 mm                    | 28 mm                        | 35 mm                                  | 90 mm                                             | 143mm                               | Length<br>ber trainfe | 55 mm                              | 111111 |
|          |            |              | -                                      |                                     |                                                             |                                                  |                                             |                                | -                 |                            |                            |                         | -                         |                              | -                                      |                                                   |                                     | -                     | -                                  | -      |
|          |            | ter)         | _                                      |                                     |                                                             |                                                  |                                             |                                |                   |                            |                            |                         |                           |                              |                                        |                                                   |                                     |                       |                                    | -      |
| RED      | Machinist  | millimeter ) |                                        |                                     |                                                             |                                                  |                                             |                                | -                 |                            | -                          |                         | -                         |                              |                                        |                                                   |                                     |                       |                                    |        |
| REQUIRED | for Mai    | given in     | -                                      |                                     |                                                             |                                                  |                                             |                                | -                 |                            |                            |                         | -                         | р<br>                        |                                        |                                                   |                                     | -                     |                                    |        |
|          |            |              | 9                                      |                                     |                                                             |                                                  | 83                                          |                                | 9                 |                            |                            |                         |                           |                              | 35                                     | 90                                                |                                     |                       |                                    | -      |
| RIAL     | raining    | ( Length     | 2                                      |                                     |                                                             |                                                  |                                             | X                              | 2                 |                            |                            |                         | 115                       |                              |                                        |                                                   |                                     | 1-                    |                                    |        |
| MATERI   | Trade Trai | ö            | 4                                      |                                     | 26                                                          |                                                  |                                             |                                | 4                 |                            |                            |                         |                           | 28                           |                                        |                                                   |                                     | -                     |                                    |        |
| 2        |            | e No.        | 3                                      |                                     | 106                                                         |                                                  |                                             |                                | 6                 |                            |                            |                         |                           |                              |                                        |                                                   | 143                                 |                       |                                    |        |
|          |            | Exercise     | 2                                      |                                     |                                                             | 17                                               |                                             |                                | 2                 |                            | 12                         | 140                     |                           |                              |                                        |                                                   |                                     | 3                     |                                    |        |
|          |            | ш<br>—       | -                                      | 52                                  |                                                             |                                                  |                                             |                                | 1                 | 118                        | 20                         |                         |                           |                              |                                        |                                                   |                                     | -                     | 55                                 |        |
|          |            |              | 0.1                                    | M / S Flat<br>35 x 8mm (11/2 x 3/8) | M/S Square<br>50 x 50 mm (2 <sup>*</sup> x 2 <sup>*</sup> ) | Low carbon steel Flat<br>100 x 10 mm ( 4*x 3/8 ) | Carbon steel Square<br>50 x 50 mm (2° x 2°) | Cast iron<br>according pattern | Turning No. 2.2.3 | M / S Round<br>10 mm (3/8) | M / S Round<br>15 mm (5/g) | M / S Round<br>25mm (1) | M / S Round<br>30mm (112) | M / S Round<br>65 mm (2 1/2) | Low carbon steel Round<br>15 mm. (1/2) | Low carbon steel Round<br>25 mm (1 <sup>6</sup> ) | High speed steel Round<br>25mm (1°) | č                     | M / S Square<br>50 x 50 mm( 2 x 2) |        |